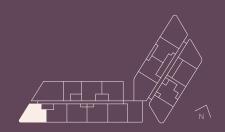

## 2 Bedroom

昌2 号2 ⊜1

Apartment: 516, 616, 716, 815, 915

| Internal Area | 86m²     |
|---------------|----------|
| External Area | 10m²     |
| Total Area    | <br>96m² |