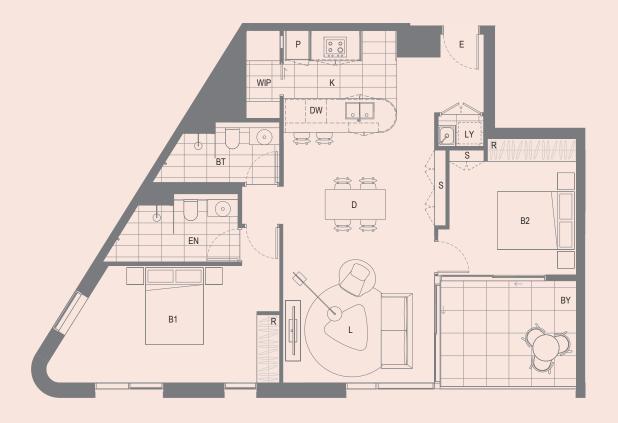

## 2 Bedroom

昌2 号2 ⊜1

Apartment: 516, 616, 716, 815, 915

| Internal Area | 86m²     |
|---------------|----------|
| External Area | 10m²     |
| Total Area    | <br>96m² |

## Key

| B1 | Bedroom 1      | K      | Kitchen        |
|----|----------------|--------|----------------|
| B2 | Bedroom 2      | LY     | Laundry        |
| В3 | Bedroom 3      | L      | Living         |
| В4 | Bedroom 4      | P      | Pantry         |
| вт | Bathroom       | PL     | Planter        |
| BY | Balcony        | PR     | Powder Room    |
| СМ | Coffee Machine | R      | Robe           |
| D  | Dining         | OV/MOV | Oven/Microwave |
| DW | Dishwasher     | S      | Store          |
| EN |                | ST     | Study          |
| E  | Entry          | тс     | Terrace        |
| F  | Fridge         | WIR    | Walk-in Robe   |
| MS | Max Space      | WIP    | Walk-in Pantry |