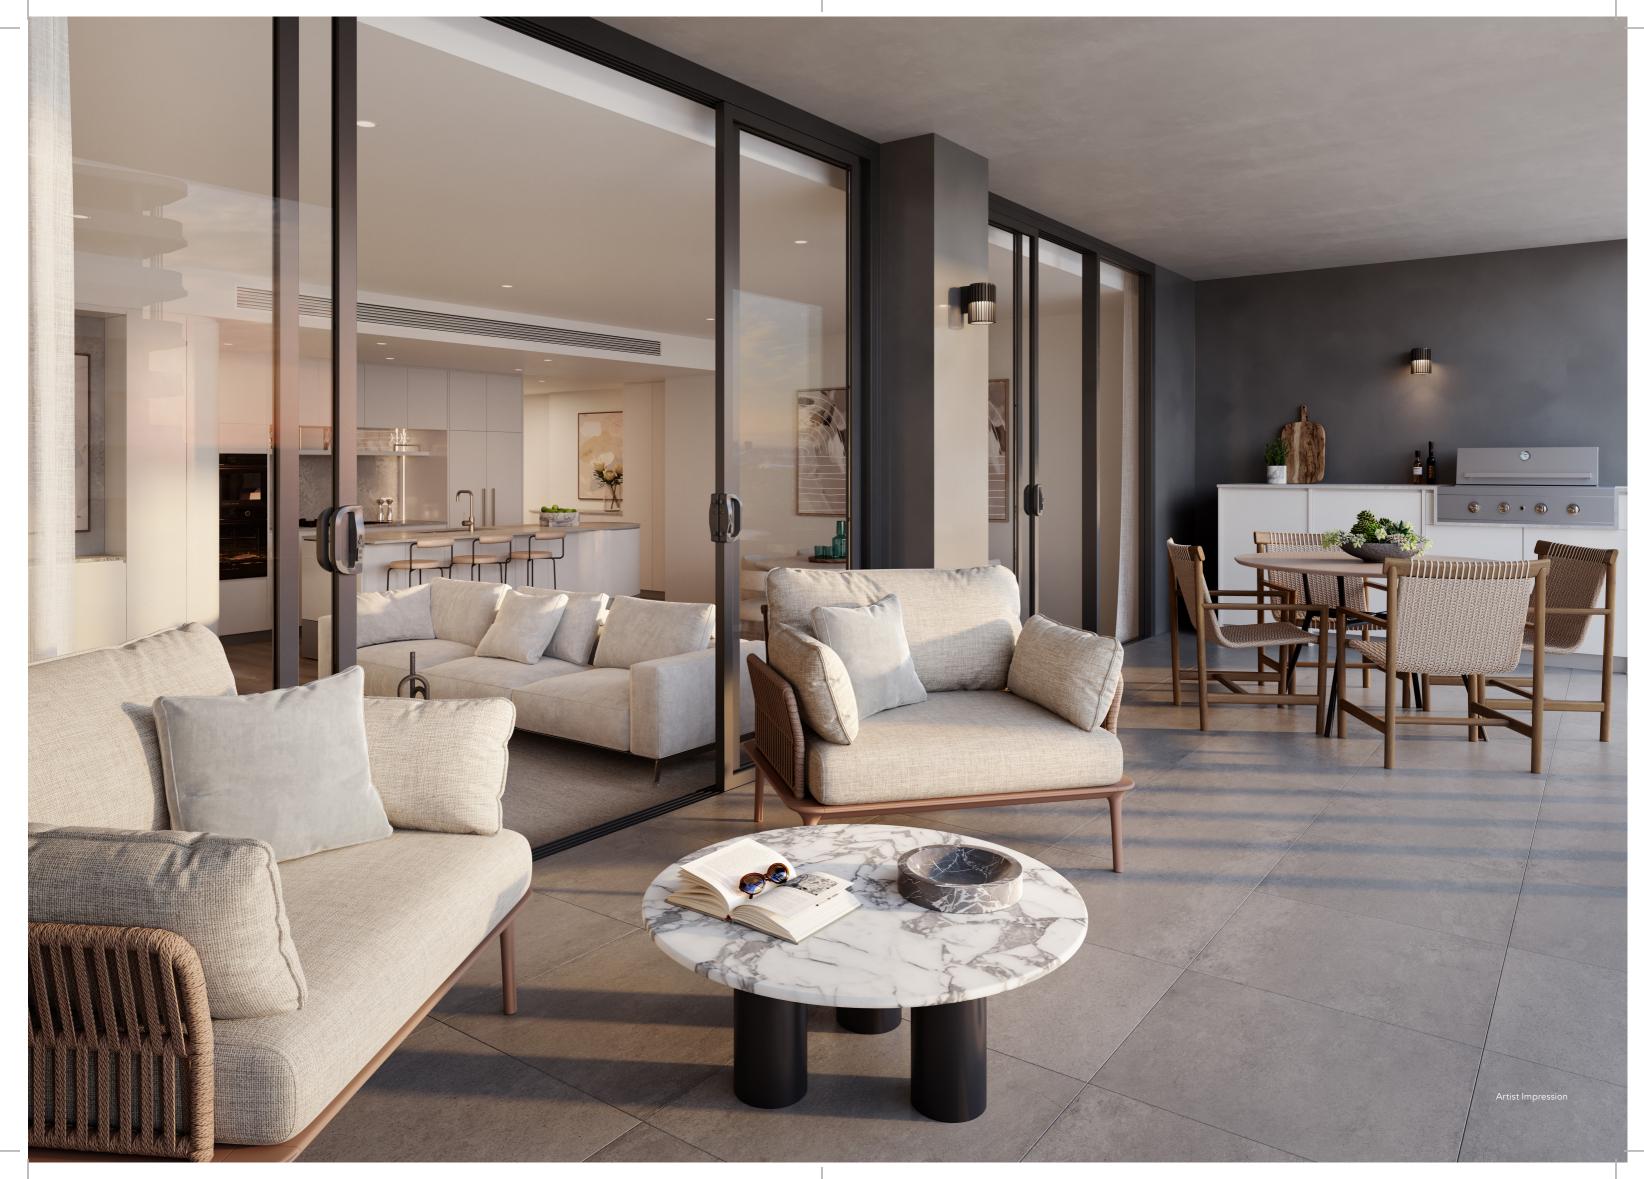

# APARTMENT FEATURES

Welcome to a realm of unparalleled refinement and luxury.

We take pride in presenting a distinctive level of opulence by incorporating premium finishes

and exquisite design elements into our residences. Elevating your experience, we have curated a selection of exclusive enhancements for premium living.

- Natural stone benchtop and splashback to kitchen in lieu of standard
- Upgraded Fisher & Paykel appliance package, including quad stacking appliance column
- Fully integrated Fisher & Paykel
   525L fridge
- Expansive kitchen design with full height kitchen pantry cupboard

- Walk-in laundry which includes
   Fisher & Paykel washing machine and dryer
- Terrace/Balcony BBQ unit and stone bench (gas bottle operated)
- Separate multi-purpose/ entertainment room