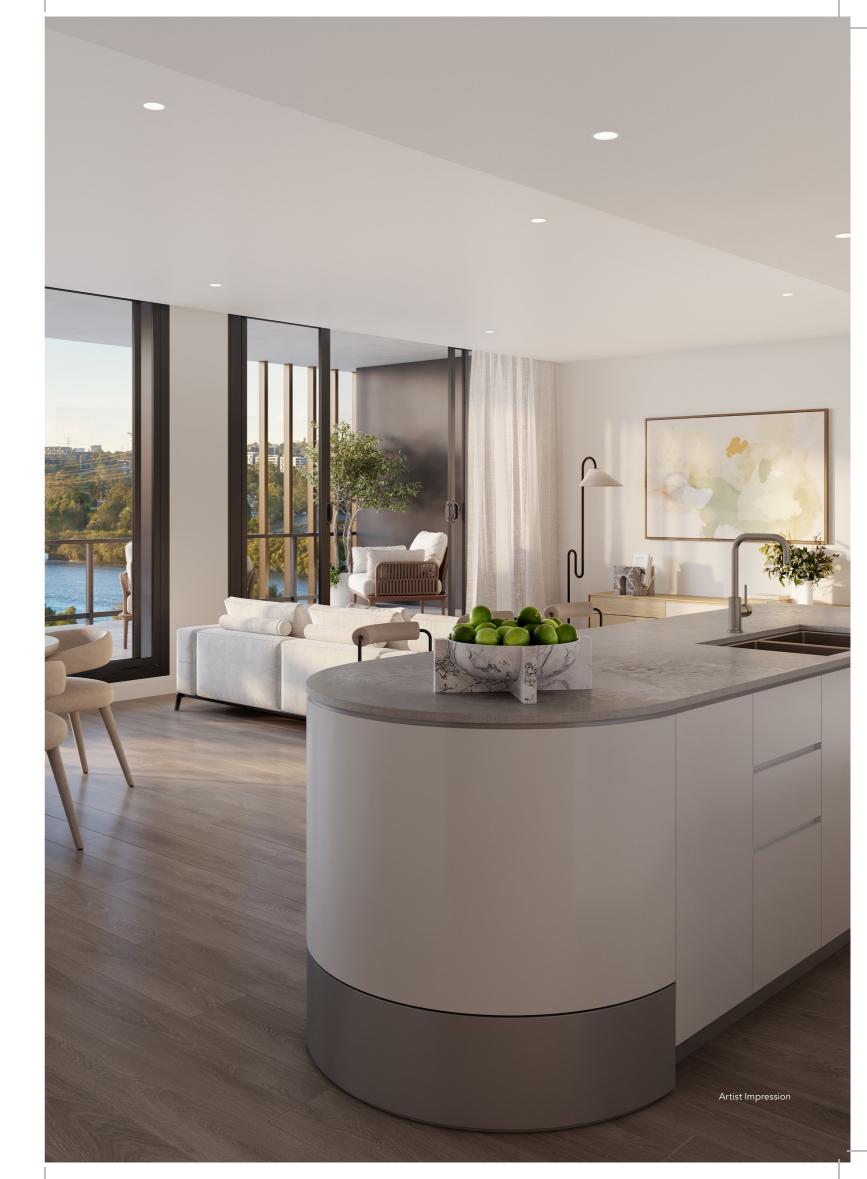

- Natural stone benchtop and splashback to kitchen in lieu of standard
- Upgraded Fisher & Paykel appliance package, including quad stacking appliance column
- Fully integrated Fisher & Paykel
   525L fridge
- Expansive kitchen design with full height kitchen pantry cupboard

- Walk-in laundry which includes
   Fisher & Paykel washing machine and dryer
- Terrace/Balcony BBQ unit and stone bench (gas bottle operated)
- Separate multi-purpose/ entertainment room