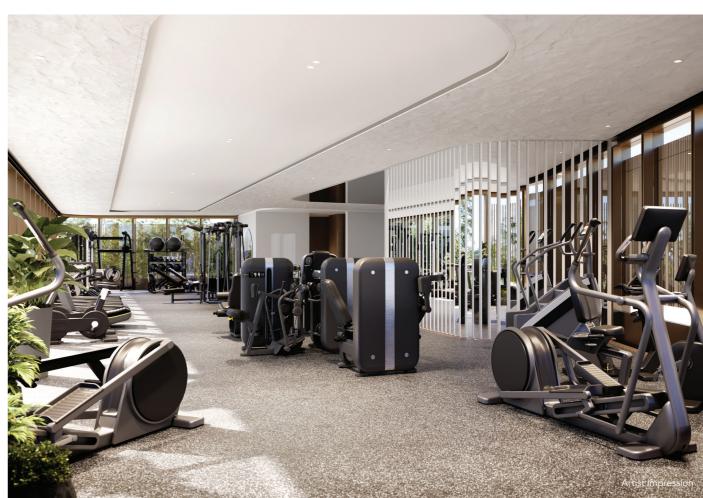

**Gym:** Going well beyond your typical gymnasium offering, Sanctuary's second stage will offer a sophisticated indoor/outdoor gym facility with state-of-the-art equipment showcasing floor to ceiling windows overlooking the water's edge.