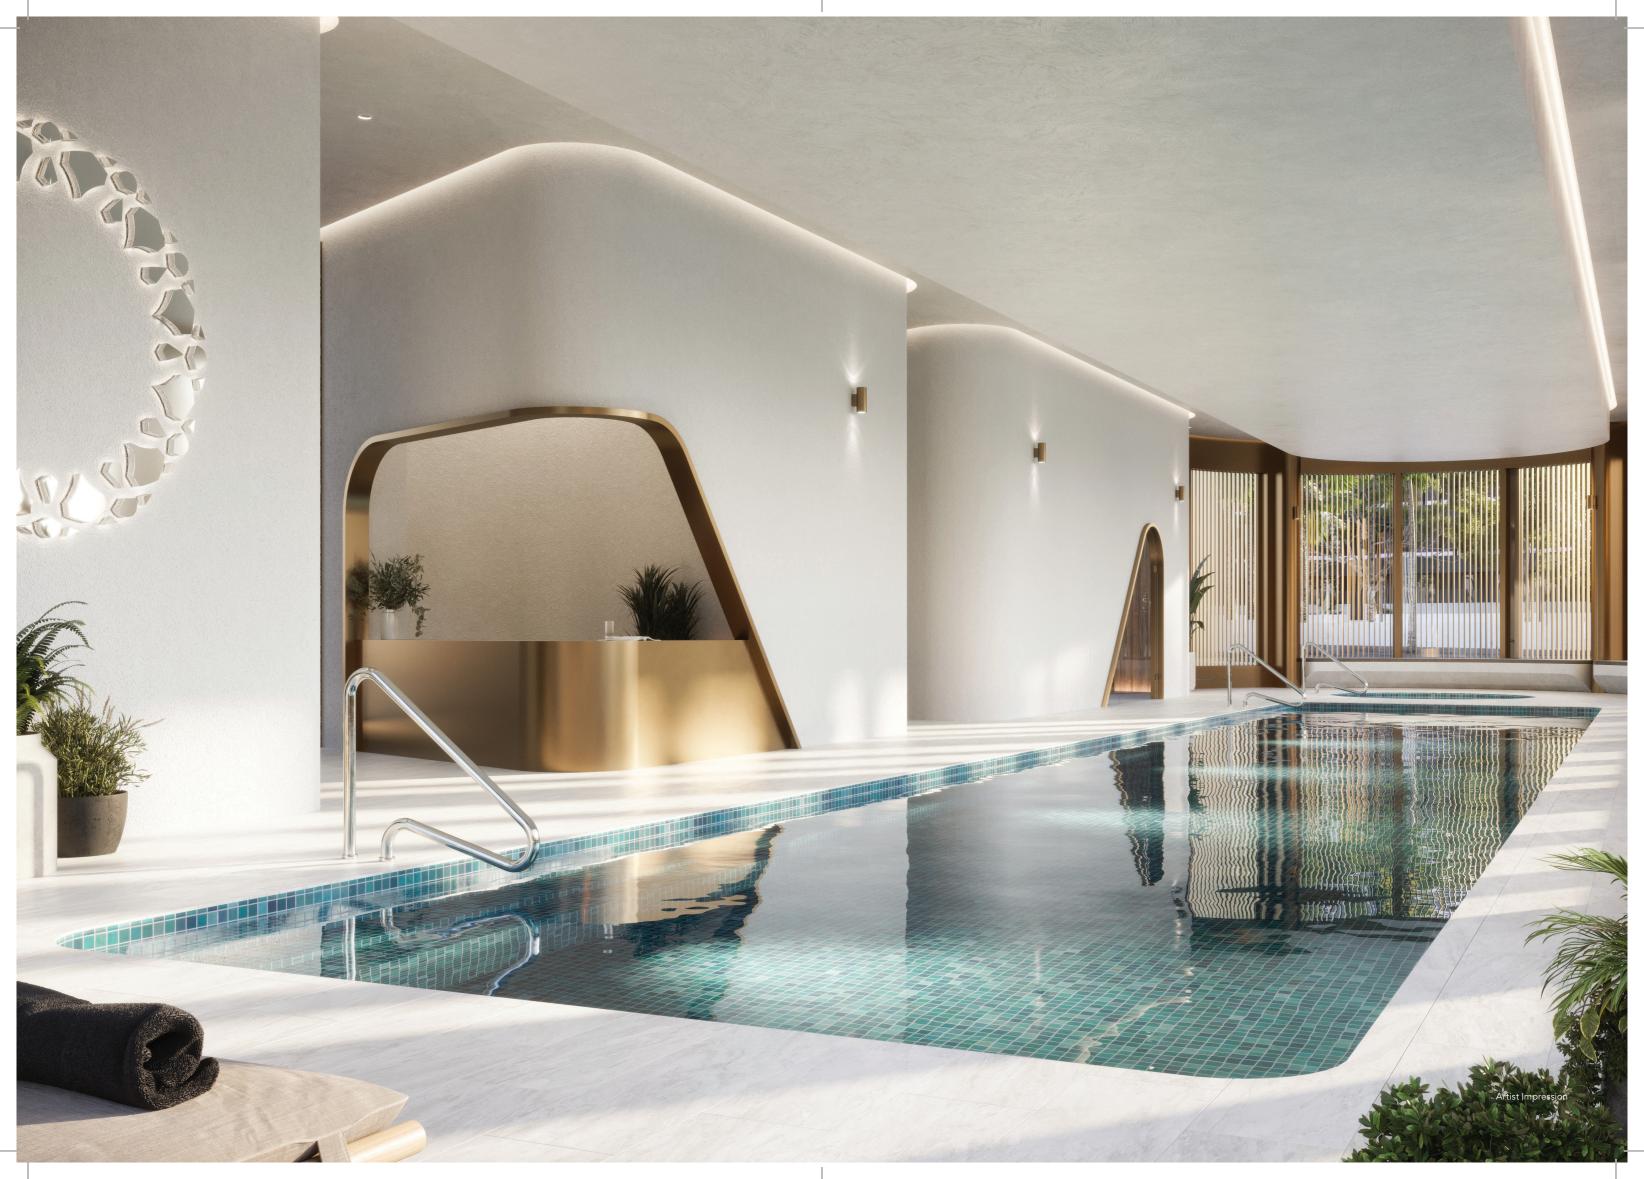

#### REVIVE HEALTH CLUB

**Pool:** Wake up early and exercise at the REVIVE Health Club before making your way to work at Circular Quay via a quick, yet relaxing ferry ride. Or choose a slower pace and wake up to a beautiful river view, followed by a rejuvenating swim in REVIVE's heated indoor pool.