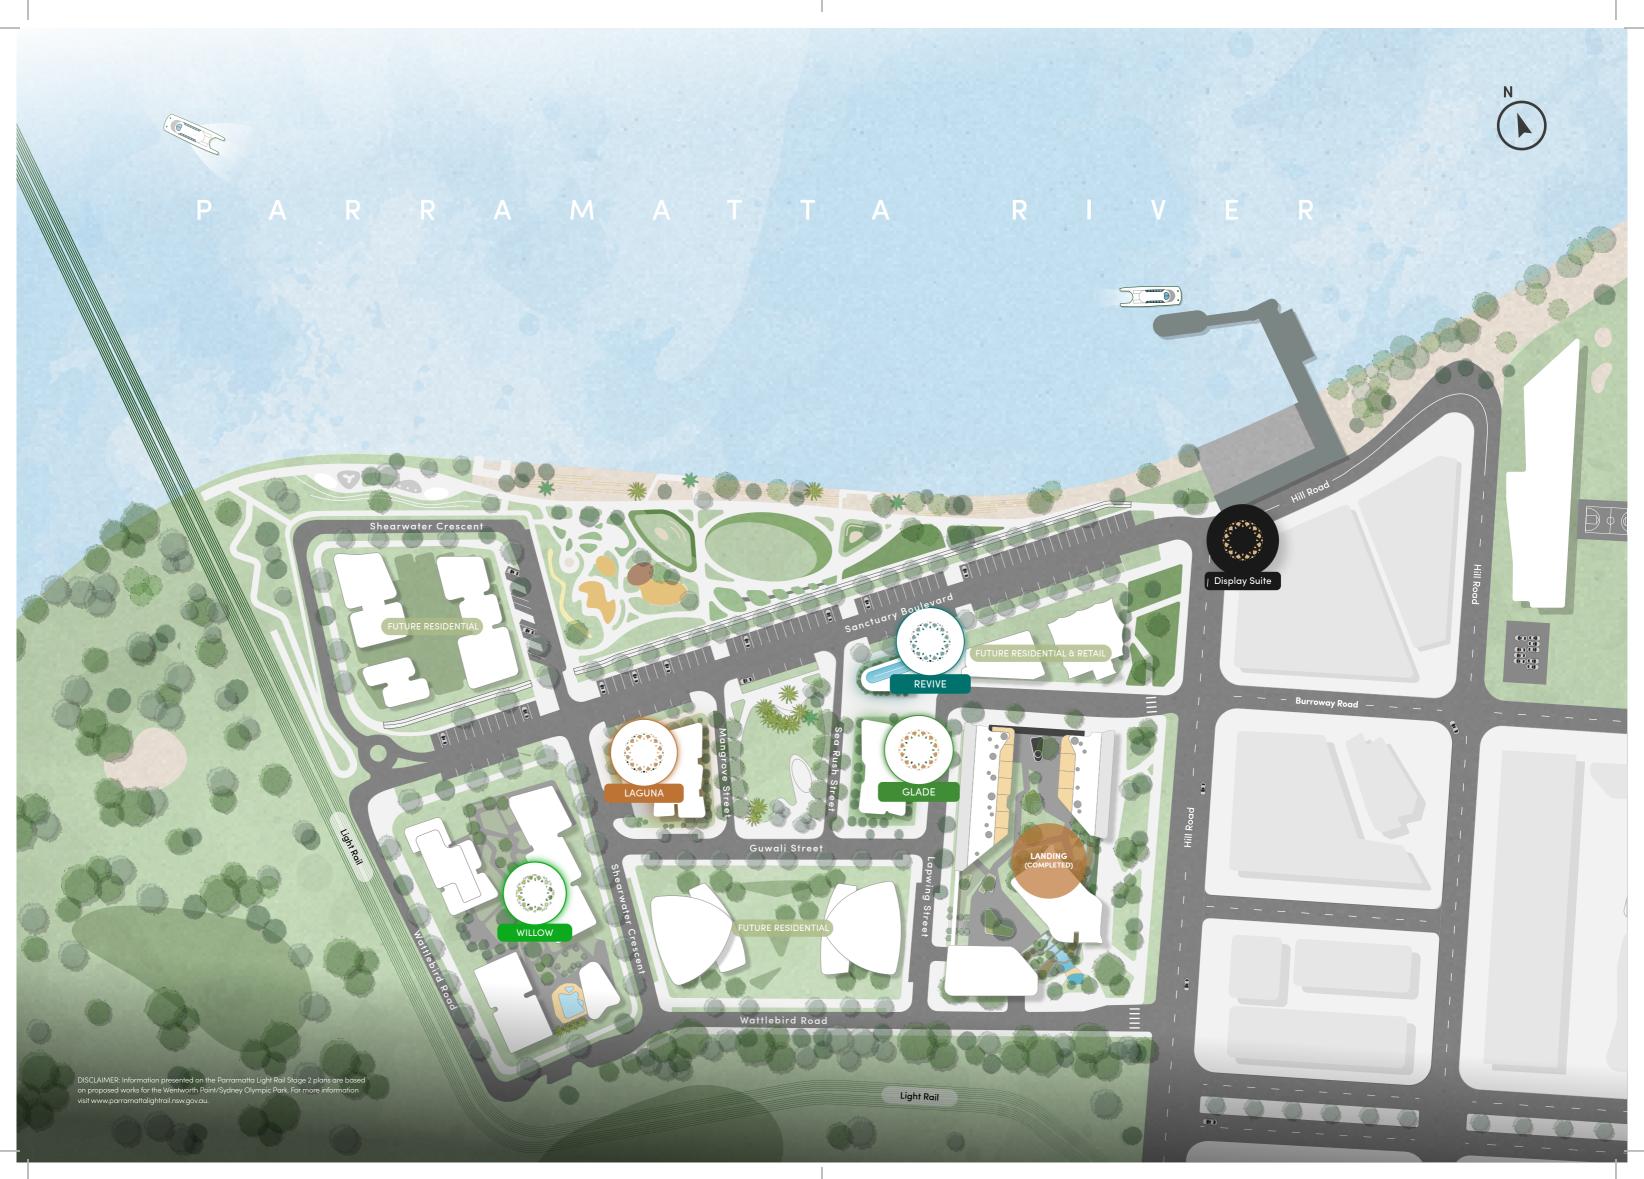

#### Ferry

2 minutes walk to Sydney Olympic Park Ferry Wharf

#### **Dining**

Close proximity to numerous cafes and restaurants

#### Reserves

47.77 hectares of nature reserves for you to explore

#### **Explore**

45km bike paths around Sydney Olympic Park

#### School

2 minute walk to Wentworth Point Public School and Wentworth Point High School.

#### **Light Rail**

Approved Parramatta Light Rail