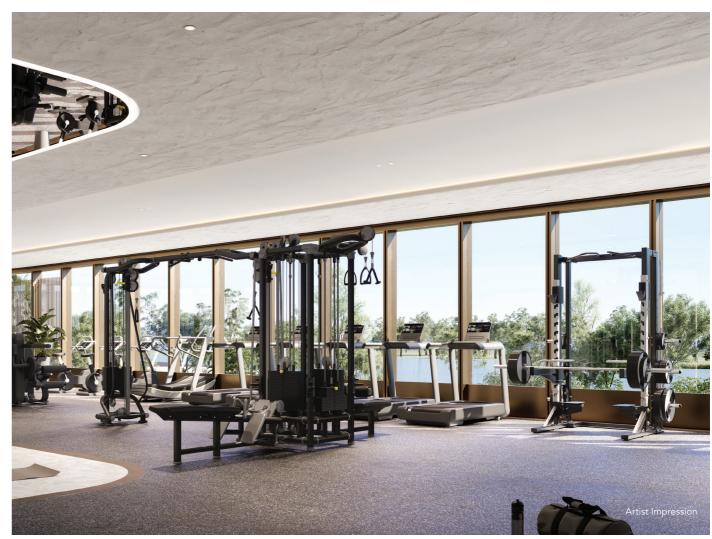

**Gym:** Going well beyond your typical gymnasium offering, Sanctuary's second stage will offer a sophisticated indoor/outdoor gym facility with state-of-the-art equipment showcasing floor to ceiling windows overlooking the water's edge.