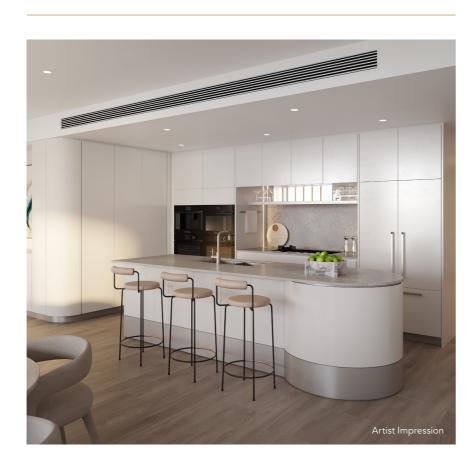

- Natural stone benchtop and splashback to kitchen in lieu of standard
- Upgraded Fisher & Paykel appliance package, including quad stacking appliance column
- Fully integrated Fisher & Paykel
   525L fridge
- Expansive kitchen design with full height kitchen pantry cupboard

- Walk-in laundry which includes
   Fisher & Paykel washing machine and dryer
- Terrace/Balcony BBQ unit and stone bench (gas bottle operated)
- Separate multi-purpose/ entertainment room